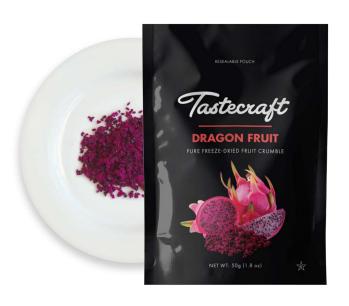

## Tastecraft

## DRAGON FRUIT CRUMBLE

## PURE FREEZE-DRIED FRUIT

Made from 100% fruit picked at the peak of freshness. Tastecraft Freeze-Dried Dragon Fruit Crumble offers all the benefits of fresh dragon fruit with the added convenience of shelf stability. It is a dynamic ingredient that enhances a variety of signature recipes by adding texture, flavor and visual appeal.