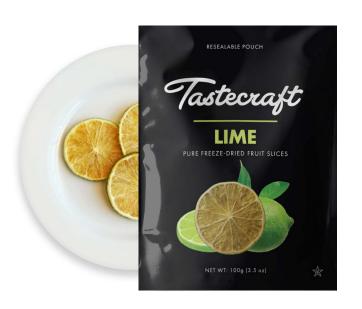

## Tastecraft

## **LIME SLICES**

## **PURE FREEZE-DRIED FRUIT**

Made from 100% fruit picked at the peak of freshness. Tastecraft Freeze-Dried Lime Slices offers all the benefits of fresh limes with the added convenience of shelf stability. It is a dynamic ingredient that enhances a variety of signature recipes by adding texture, flavor and visual appeal.

| <b>♥</b> VE | GAN | <b>B</b> GLUTEN-FREE | MON-GMO | KOSHER |
|-------------|-----|----------------------|---------|--------|
|-------------|-----|----------------------|---------|--------|

**Ingredient List:** Limes **Unit Size:** 100g pouch